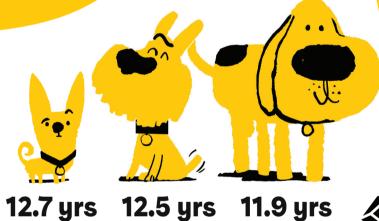

15.4 15.2 14.9 14.6 14.5 14.2 14.0 13.3 13.1 12.0 9.8 9.8 9.3 9.0 8.1 7.7 **5.4** Median life expectancy (years)

**12.5** yrs

LIFE EXPECTANCY FOR **ALL DOGS** 

LIFE EXPECTANCY FOR 12.0 yrs **CROSSBREEDS** LIFE EXPECTANCY FOR 12.7 yrs **PUREBREEDS** 

REQUIRES FURTHER INVESTIGATION AS CROSSBREED SPANS DESIGNER BREEDS TO LOVEABLE MUTT!

**LARGE BREEDS HAVE SHORTER** LIFE EXPECTANCY

FACE SHAPE 12.8 yrs

11.2 yrs

**FLAT-FACED BREEDS HAVE SHORTER** LIFE EXPECTANCY